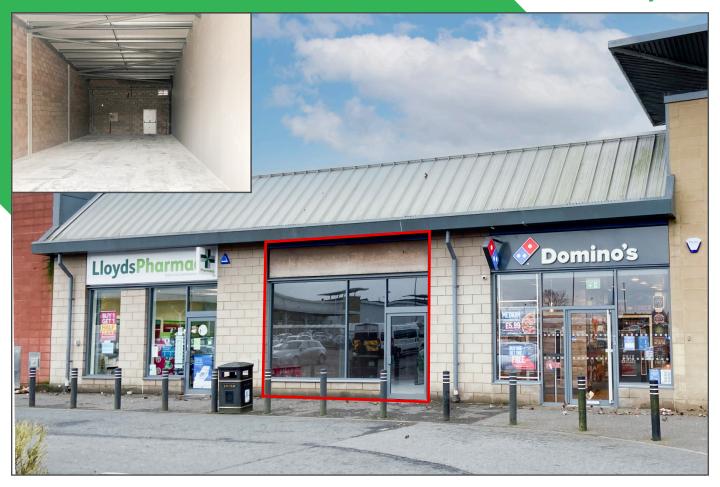

The town centre has undergone considerable redevelopment in recent years and now provides community facilities including a new Health Centre, library and community hall. The unit is at the heart of the town centre, adjacent to a 40,000 sq ft Asda superstore and also the main public car park serving the town.

Other nearby occupiers include Farmfoods, Greggs, Subway, Lloyds Pharmacy, Ladbrokes, Domino's Pizza and Virgin Money.

## **DESCRIPTION**

The subject property is arranged over ground floor only and provides the following approximate area:

| Internal Width | 6.7m     | 22ft        |
|----------------|----------|-------------|
| Ground         | 126 sq m | 1,360 sq ft |