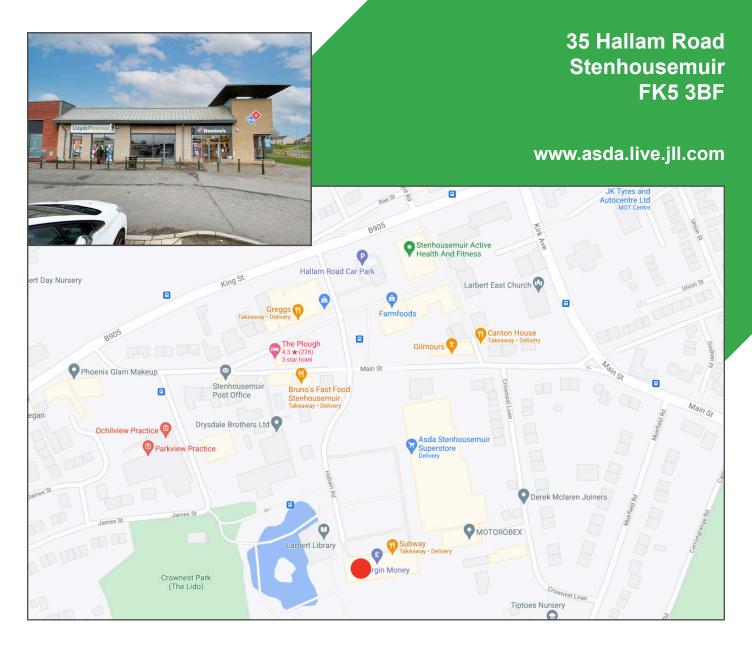

## **LOCATION**

Stenhousemuir is situated in Central Scotland within the district of Falkirk, with a population of approximately 25,000 residents and a wider catchment in excess of 140,000. Falkirk is situated approximately 2.5 miles to the south, Stirling approximately 10 miles to the north and Glasgow some 23 miles south-west via the M80.

The town centre has undergone considerable redevelopment in recent years and now provides community facilities including a new Health Centre, library and community hall. The unit is at the heart of the town centre, adjacent to a 40,000 sq ft Asda superstore and also the main public car park serving the town.

Other nearby occupiers include Farmfoods, Greggs, Subway, Lloyds Pharmacy, Ladbrokes, Domino's Pizza and Virgin Money.